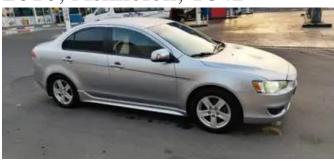

# 2010 MITSUBISHI Lancer, Cars, Mitsubishi, Lancer, 2010, Ashkelon, 16 ₪

#### Additional information

Transmission:AutomaticMileage:144 KmAdditional Information:Mitsubishi Lancer 1.8 automatic 2010 144,000 kmThe car is in excellent condition and does not require any investment. 10" multimedia 16,000 NISAshkelonMaxim-0548053944-0555529911