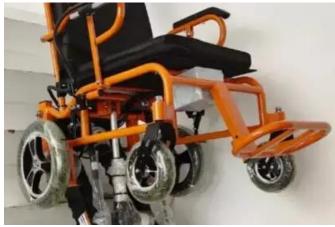

# Climbing Autonomous Electric Smart Wheelchair For Stairs, Gizo, New, 2,000 ₪

## Listing details

Description: {lenl}

Group Folding Size Front Wheel Size Rear Wheel Size Seat Width Max Driving Speed